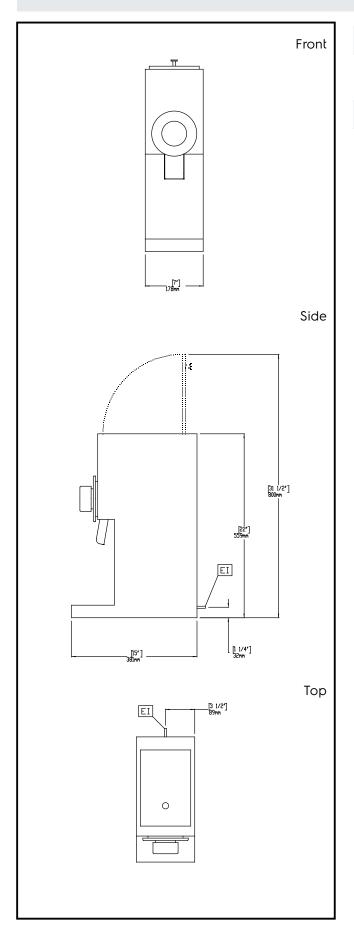

## **Key Information:**

External dimensions, Width: 178 mm
External dimensions, Depth: 381 mm
External dimensions, Height: 559 mm
Net weight: 18 kg

Shipping weight: ISO 9001; ISO 14001 kg

Shipping height:699 mmShipping width:318 mmShipping depth:470 mmShipping volume:0.1 m³